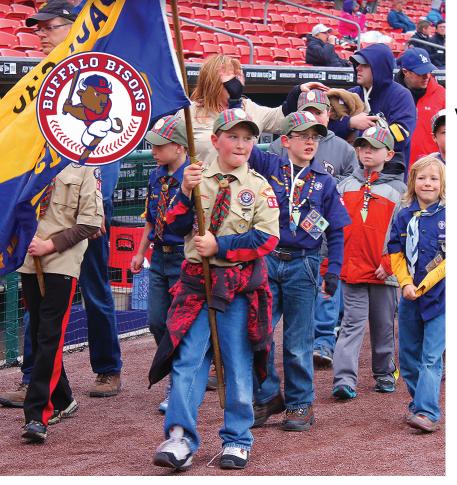

## FRIDAY, MAY 10 2024, 6:00

The Bisons and Western New York Scout Council invite your Cub Pack, Webelos, Scout Troop, Venture Crew, or Explorer Post to Sahlen Field for a pre-game parade, baseball game & on-field campout!